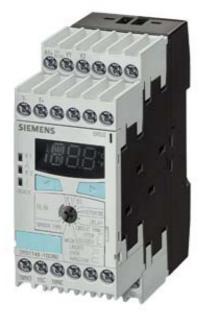

### 3RS1142-1GW80

TEMPERATURE MONITORING RELAY THERMOCOUPLE J,K,T,E,N,S,R,B, 2 THRESHOLDS, DIGITAL, -99 DEGREES C TO 1800 DEGREES C (SENSOR-DEPENDENT), 24 V TO 240 V AC/DC, 2 X 1 CO + 1 NO, WIDTH 45 MM, SCREW TERMINAL