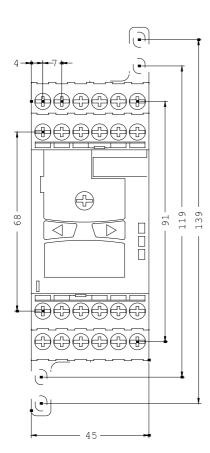

## Mechanical design:

| Design of the electrical connection                           |    |                                   |
|---------------------------------------------------------------|----|-----------------------------------|
| <ul> <li>for auxiliary and control current circuit</li> </ul> |    | screw-type terminals              |
| • jumper socket                                               |    | Yes                               |
| Design of the sensor / connectable                            |    | type J, K, T, E, N (thermocouple) |
| Width                                                         | mm | 45                                |
| Height                                                        | mm | 106                               |
| Depth                                                         | mm | 91                                |