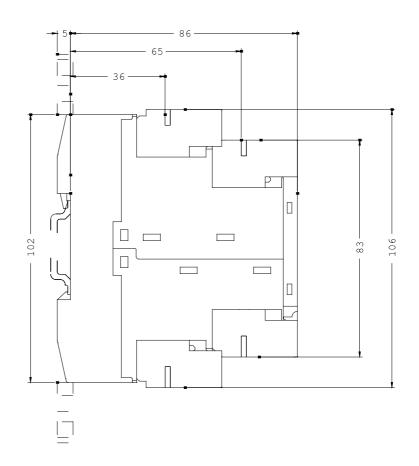

## Mechanical design:

| Design of the electrical connection                           |    |                                   |
|---------------------------------------------------------------|----|-----------------------------------|
| <ul> <li>for auxiliary and control current circuit</li> </ul> |    | screw-type terminals              |
| • jumper socket                                               |    | Yes                               |
| Design of the sensor / connectable                            |    | type J, K, T, E, N (thermocouple) |
| Width                                                         | mm | 45                                |
| Height                                                        | mm | 106                               |
| Depth                                                         | mm | 91                                |