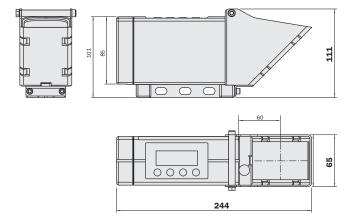

technical data

## Technical specifications

| Accessory group | Deflector mirrors                                                                                                          |
|-----------------|----------------------------------------------------------------------------------------------------------------------------|
| Description     | Corner mirror, deflection of light emission upward, material: stainless steel, additional base plate mounting kit required |

#### Classifications

| 27279207 |
|----------|
| 27279207 |
|          |
| 27279207 |
| 27279207 |
| 27279207 |
| 27279207 |
| 27279207 |
| 27273605 |
| 27273605 |
| 27273605 |
| 27273605 |
| EC002467 |
| EC002467 |
| EC002467 |
| EC002467 |
| 39111827 |
|          |

# Dimensional drawing (Dimensions in mm (inch))



# SICK AT A GLANCE

SICK is one of the leading manufacturers of intelligent sensors and sensor solutions for industrial applications. A unique range of products and services creates the perfect basis for controlling processes securely and efficiently, protecting individuals from accidents and preventing damage to the environment.

We have extensive experience in a wide range of industries and understand their processes and requirements. With intelligent sensors, we can deliver exactly what our customers need. In application centers in Europe, Asia and North America, system solutions are tested and optimized in accordance with customer specifications. All this makes us a reliable supplier and development partner.

Comprehensive services complete our offering: SICK LifeTime Services provid