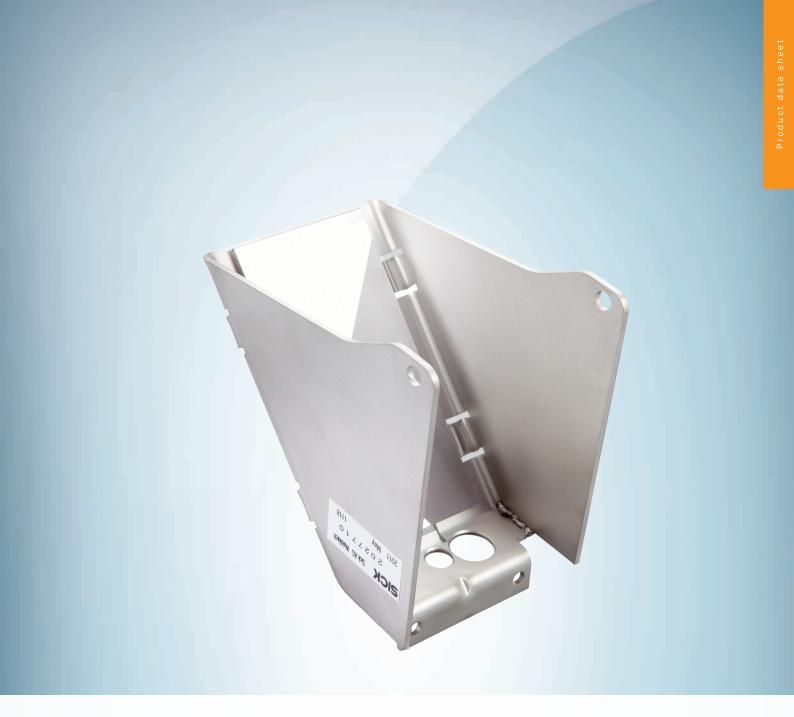

## Technical specifications

| Accessory group | Deflector mirrors                                                                                                          |
|-----------------|----------------------------------------------------------------------------------------------------------------------------|
| Description     | Corner mirror, deflection of light emission upward, material: stainless steel, additional base plate mounting kit required |